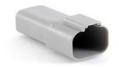

## Plug Connector

**Plug Contact** 

Plug Wedge

- 1. Crimp or solder wire on to contact.
- 2. Grasp crimped contact wire approx. one inch behind the contact.
- 3. Push contact (plug or recept) straight into correct (plug or recept) connector back (orange seal) until a 'click' is felt.
- 4. A slight tug will confirm placement.
- 5. Repeat steps 1-4 for all contact pins.
- 6. Insert correct wedge (plug or recept) into connector front.
- 7. A 'click' will be felt when the wedge is fully installed.