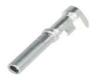

## **Fastronix Deutsch Style Connector Instructions**

## Plug Connector



**Plug Contact** 



Plug Wedge



- 1. Crimp or solder wire on to contact.
- 2. Grasp crimped contact wire approx. one inch behind the contact.
- 3. Push contact (plug or recept) straight into correct (plug or recept) connector back (orange seal) until a 'click' is felt.
- 4. A slight tug will confirm placement.
- 5. Repeat steps 1-4 for all contact pins.
- 6. Insert correct wedge (plug or recept) into connector front.
- 7. A 'click' will be felt when the wedge is fully installed.

More Info: www.fastronixsolutions.com

## Recept Connector



Recept Contact



Recept Wedge