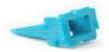

## **Fastronix Deutsch Style Connector Instructions**

## Plug Connector



**Plug Contact** 



Plug Wedge



- 1. Crimp or solder wire on to contact.
- 2. Grasp crimped contact wire approx. one inch behind the contact.
- 3. Push contact (plug or recept) straight into correct (plug or recept) connector back (orange seal) until a 'click' is felt.
- 4. A slight tug will confirm placement.
- 5. Repeat steps 1-4 for all contact pins.
- 6. Insert correct wedge (plug or recept) into connector front.
- 7. A 'click' will be felt when the wedge is fully installed.

More Info: www.fastronixsolutions.com

## Recept Connector



Recept Contact



Recept Wedge