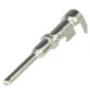

## Plug Connector

**Plug Contact** 

Plug Wedge

- 1. Crimp or solder wire on to contact.
- 2. Grasp crimped contact wire approx. one inch behind the contact.
- 3. Push contact (plug or recept) straight into correct (plug or recept) connector back (orange seal) until a 'click' is felt.
- 4. A slight tug will confirm placement.
- 5. Repeat steps 1-4 for all contact pins.
- 6. Insert correct wedge (plug or recept) into connector front.
- 7. A 'click' will be felt when the wedge is fully installed.