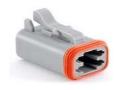

## Plug Connector

**Plug Contact** 

Plug Wedge

- 1. Crimp or solder wire on to contact.
- 2. Grasp crimped contact wire approx. one inch behind the contact.
- 3. Push contact (plug or recept) straight into correct (plug or recept) connector back (orange seal) until a 'click' is felt.
- 4. A slight tug will confirm placement.
- 5. Repeat steps 1-4 for all contact pins.
- 6. Insert correct wedge (plug or recept) into connector front.
- 7. A 'click' will be felt when the wedge is fully installed.