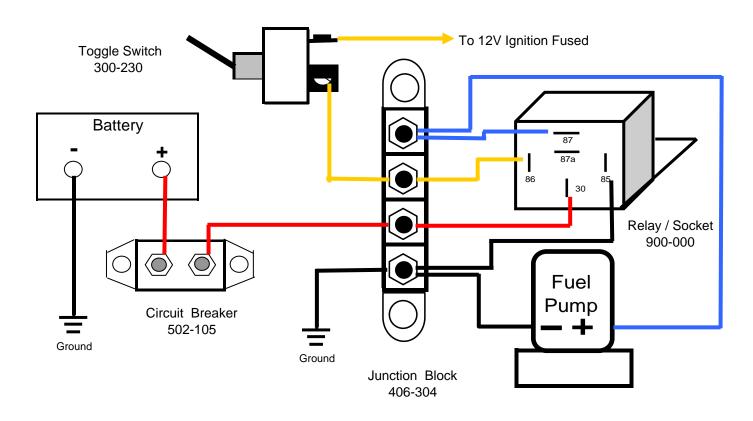

## Fuel Pump Wiring Diagram

| Fastronix Parts List                     |                                                |
|------------------------------------------|------------------------------------------------|
| 1 - #900-000 - Relay and Socket Assembly | 1 - #502-105 - 30 Amp Circuit Breaker          |
| 1 - #406-304 - 4 Stud Junction Block     | 1 - #300-230 - Heavy Duty Sealed Toggle Switch |
|                                          |                                                |

## Operation

Using a relay circuit to turn on your fuel pump provides maximum efficiency and reliability in fuel pump operation. Turning dash mounted toggle switch on energizes relay which in turn supplies electrical current from your battery through the circuit breaker to the fuel pump.

## Installation

Follow wiring diagram. Install relay close to pump and the circuit breaker near battery. Circuit breaker rating is based on current draw of the fuel pump so adjust value if necessary.