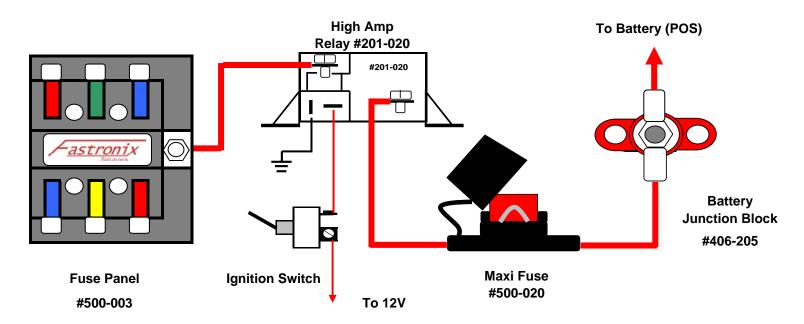

## **Ignition Relay Circuit**

| Fastronix Parts List                     |                                           |
|------------------------------------------|-------------------------------------------|
| 1 - #201-020 - 75 Amp Relay              | 1 - #406-205 - 5/16" Stud Junction Block  |
| 1 - #500-003 - 6 Circuit Fuse Panel      | 1 - #500-020 - Maxi Fuse Holder with Fuse |
| 1 - #300-230 - SPST Sealed Toggle Switch |                                           |

## **Operation**

Allows "Ignition On/Off" control of many accessories. High amp relay is activated via vehicles ignition switch, which then turns on an auxiliary fuse panel. This panel could be used for lights, fuel pump, delay box, throttle stop or any other device that is better controlled through the ignition system. Prevents battery drain from left on equipment. Uses high amp Maxi fuse to protect circuits.

## Installation

Follow wiring diagram. Use appropriate wire gauge based on total circuit load and length of main power wire. Try to install Main fuse, relay and fuse panel close to battery junction block. Wire individual circuits to fuse panel and install suitable fuse.