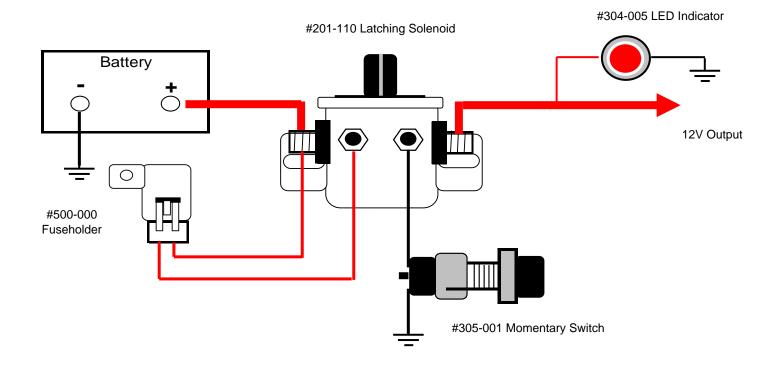

## **Push Button Battery Disconnect Switch**

| Fastronix Parts List                     |                                         |
|------------------------------------------|-----------------------------------------|
| 1 - #201-110 - Latching Solenoid 110 Amp | 1 - #304-005 - LED Indicator            |
| 1 - #500-000 - Weatherproof Fuseholder   | 1 - #404-110 - Red Stud Terminal Covers |
| 1 - #305-001 - Momentary Start Switch    |                                         |

## Operation

Push battery disconnect switch utilizes latching solenoid to turn battery on and off. Latching solenoid requires only a momentary voltage to switch on then off. Solenoid does **NOT** draw any current in the on or off state. Installing an LED on solenoid output indicates when battery is on or off. Pushing button provides a momentary ground to the solenoid there by turning solenoid on or off. Solenoid is rated for 110 Amps.

## Installation

Follow wiring diagram. Use appropriate wire gauge based on circuit load and length wire. Install 5 amp fuse in fuse holder for solenoid operation. LED indicator should be installed in a dash location. Push button can be mounted in an interior or exterior location that is convenient or hidden for extra security